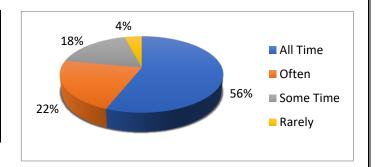

## 7. Opinion on the overall academic environment of the institution

| Class of  | No. of      | % of        |
|-----------|-------------|-------------|
| responses | respondents | respondents |
| All Time  | 28          | 56          |
| Often     | 11          | 22          |
| Some Time | 9           | 18          |
| Rarely    | 2           | 4           |
| Total:    | 50          | 100         |