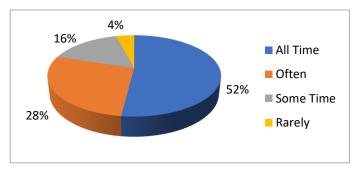

## 6. Facility provided by the Institution towards the alumni association

| Class of  | No. of      | % of        |
|-----------|-------------|-------------|
| responses | respondents | respondents |
| All Time  | 26          | 52          |
| Often     | 14          | 28          |
| Some Time | 8           | 16          |
| Rarely    | 2           | 4           |
| Total:    | 50          | 100         |