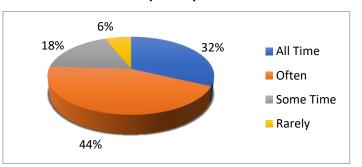

#### 5. Alumni members are allowed to participate in the Institutional development process

| Class of  | No. of      | % of        |
|-----------|-------------|-------------|
| responses | respondents | respondents |
| All Time  | 16          | 32          |
| Often     | 22          | 44          |
| Some Time | 9           | 18          |
| Rarely    | 3           | 6           |
| Total:    | 50          | 100         |